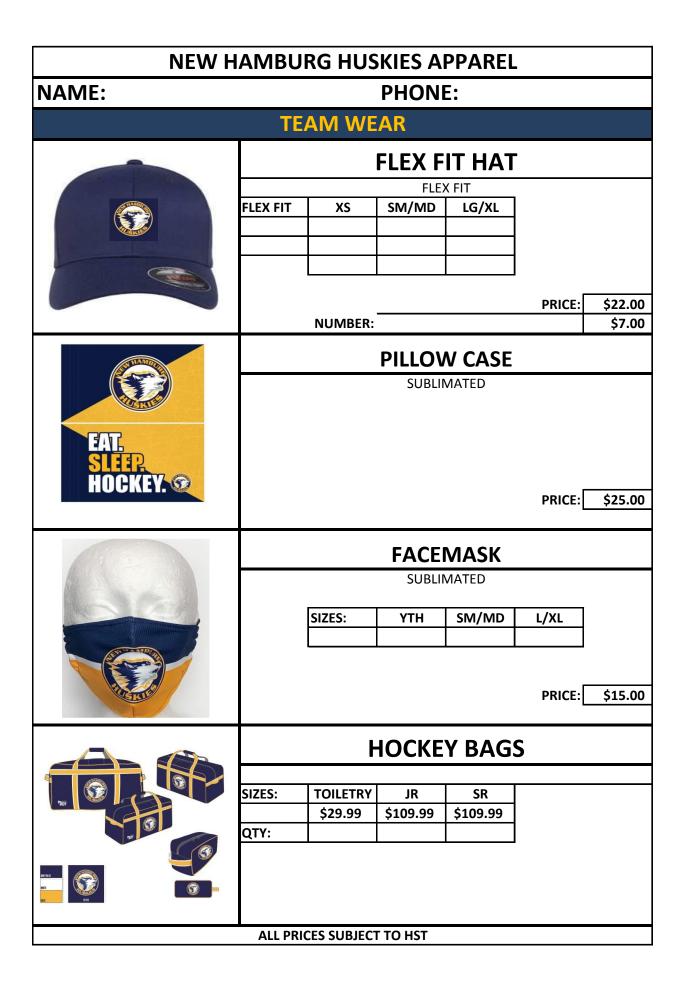

## **NEW HAMBURG HUSKIES APPAREL** NAME: **PHONE: TEAM WEAR UNDER ARMOUR SOFTSHELL** ADULT: SM MD LG XL XXL \$100.00 YOUTH: XSM SM MD LG XL \$95.00 INCLUDES LOGO ON LEFT CHEST NAME: \$7.00 NUMBER: \$7.00 **BAUER FLEX JACKET** ADULT: SM XXL MD LG XL \$75.00 YOUTH: XSM MD SM LG XL \$70.00 INCLUDES LOGO ON LEFT CHEST NAME: \$7.00 NUMBER: \$7.00 **BAUER FLEX PANT** ADULT: SM XL XXL MD LG \$55.00 YOUTH: XSM SM MD LG XL \$50.00 INCLUDES LOGO ON RIGHT LEG NAME: \$7.00 NUMBER: \$7.00 **CCM WOOL COAT** ADULT: SM MD LG XL XXL \$110.00 XSM INCLUDES LOGO ON LEFT CHEST NAME: \$7.00 NUMBER: \$7.00 ALL PRICES SUBJECT TO HST